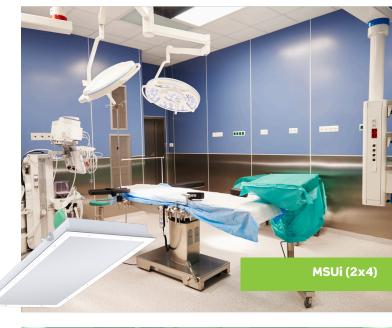

The MSU series consist of 2 designs with white and green LEDs. The MSUi and MSUi-Green LED Recessed Surgical Luminaire comes with a Inset Door Frame. The MSUo and MSUo-Green LED Recessed Surgical Luminaire comes with an Overlapping Door Frame

## **Featured Options:**

- Available sizes: 1x4 | 2x2 | 2x4
- Fully luminous lens aperture option
- Up to 24,000 lumens
- Symmetric & Asymmetric options
- Optional 90CRI

MSUo - Overlapping door

MSUi N

MSUi-Green