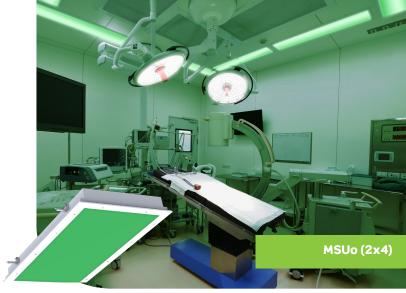

The MSU series consist of 2 designs with white and green LEDs. The MSUi and MSUi-Green LED Recessed Surgical Luminaire comes with a Inset Door Frame. The MSUo and MSUo-Green LED Recessed Surgical Luminaire comes with an Overlapping Door Frame

MSUo

MSUo-Green