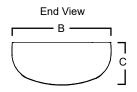

### **Dimensions**

|    | Α      | В     | С     |
|----|--------|-------|-------|
| 48 | 49.13" | 9.26" | 3.97" |

Consult installation guide for exact dimensions.

LED Vandal Resistant Extruded ADA Surface Mount