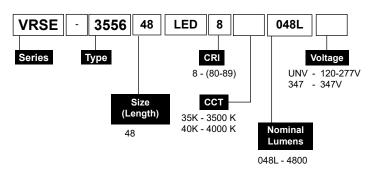

# **Order Key**

# EXAMPLE: VRSE-355648LED840K048LUNV

| Size | Delivered<br>Lumens | Watts |
|------|---------------------|-------|
| 48   | 4800                | 53    |

Other options may be available, consult factory.