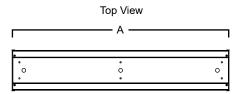

### **Dimensions**

|    | Α      | В     | С     |
|----|--------|-------|-------|
| 48 | 49.13" | 9.26" | 3.97" |

Consult installation guide for exact dimensions.

LED Vandal Resistant Extruded ADA Surface Mount