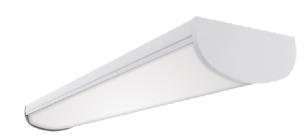

#### **Product Description**

The VRSE series by Certolux is a specification-grade LED architectural luminaire for high abuse / vandal resistant applications. The housing is an extruded aluminum construction with die-cast end plates. The polycarbonate lens and tamper resistant fasteners allow this unit to be used in high abuse areas. The luminaire can be ceiling or wall mounted and is suitable for wet locations. Ideal for Schools, Community centers, and Stairwells.

# Housing

Heavy gauge marine grade extruded aluminum with die-cast end caps. Includes knockouts for surface conduit and tandem mounting.

#### l ens

Opal UV stabilized polycarbonate lens. The lens is secured to the housing with four (4) TORX® Head with center pin stainless steel fasteners.

#### **Finish**

The luminaire is in a powder painted white finish and offers a high reflectivity coating for improved lighting performance and efficiency.