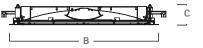

# Approvals

- CSA and UL listed.
- UL listed for insulated ceilings, wet locations, insulated ceilings.

Dimensions

Top View

End View

|     | Dimensions (inch) &<br>Weights |       |      |
|-----|--------------------------------|-------|------|
|     | А                              | В     | С    |
| 1x4 | 49.3"                          | 12.7" | 3.0" |
| 2x2 | 23.5"                          | 24.7" | 3.0" |
| 2x4 | 49.3"                          | 24.7" | 3.0" |

Consult installation guide for exact dimensions.