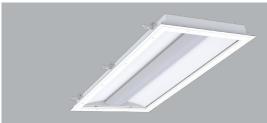

# **VRIF-4104**

LED - Recessed Flanged Ceiling Luminaire with Inset Door Frame

| Project: |  |
|----------|--|
| Notes:   |  |

Catalogue #:

Туре:

## Product Description

The VRIF series by Certolux is a specification-grade, LED luminaire which provides a cost-effective vandal resistant lighting solution. Designed as a sealed Ambient light for behavioural health applications. Suitable for wet locations and high abuse.

# Lens

Linear prismatic extruded frosted acrylic diffuser offer high levels of efficiency and visual comfort. The single piece 16ga aluminum door frame with .125" clear polycarbonate lens is sealed and gasketed for an IP65 rating and allows for easy cleaning.

#### Finish

White, polyester powder painted housing.