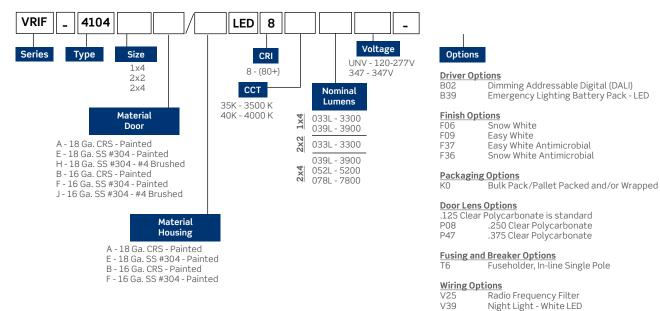

### Order Key

# EXAMPLE: VRIF-41042x4H/ALED840K052LUNV

| Performance Data |                   |       |  |  |
|------------------|-------------------|-------|--|--|
| Size             | Nominal<br>Lumens | Watts |  |  |
| 1x4              | 3300              | 31    |  |  |
|                  | 3900              | 36    |  |  |
| 2x2              | 3300              | 31    |  |  |
| 2x4              | 3900              | 36    |  |  |
|                  | 5200              | 47    |  |  |
|                  | 7800              | 75    |  |  |

\* Lumen values are based on 4000K, 80CRI performance. See Lumen Multipliers below for other CCT or CRI perfomance data. Other options may be available, consult factory. Specifications and data subject to change without notice.

Low Voltage Controller

V40

X8

Approvals Options

IP65 Rated