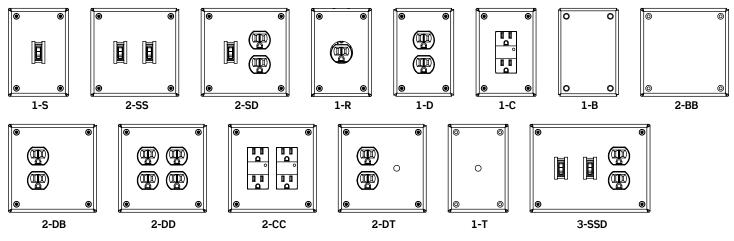

construction. Countersunk holes for security fasteners.

#### Backplate

The back plate is 12 gauge galvanized steel with threaded holes provided to the cover attachment. Slots are provided for device attachment to junction box (by others).

#### Fasteners

Tamper resistant TORX® Head with center pin fasteners are standard.

#### Finish

The cover plate is in a polyester powder painted white finish. Other colors are available (consult factory).



|                 | Width | Height |
|-----------------|-------|--------|
| Single Gang     | 3.75" |        |
| 2 Gang (Duplex) | 5.5"  | 5.5"   |
| 3 Gang          | 7.25" |        |

#### Order Key

## EXAMPLE: VWP-B-3-SCS

(Three gang cover with a switch, a center located Decora™ aperture, and a second switch aperture.)



## Configurations



Other options may be available consult factory