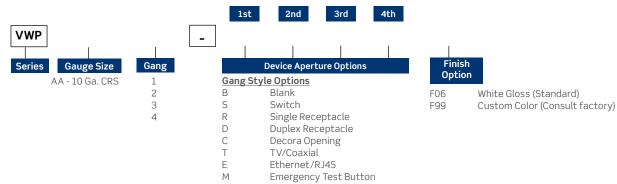

#### Order Key

## EXAMPLE: VWP-B-3-SCS

(Three gang cover with a switch, a center located Decora™ aperture, and a second switch aperture.)