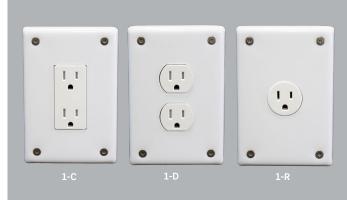

## **Product Specifications - Application**

The VWP series of wall plates by Certolux are specification-grade, detention/security surface mounted wall plates for vandal resistant applications. Designed for use in poured concrete, block or steel wall construction.

### **Cover Plate**

Precision die formed, single piece 10 gauge cold rolled steel construction. Countersunk holes for security fasteners.

#### Finish

The cover plate is in a polyester powder painted white finish. Other colors are available (consult factory).

|                 | Width | Height |
|-----------------|-------|--------|
| Single Gang     | 3.75" |        |
| 2 Gang (Duplex) | 5.5"  | 5.5"   |
| 3 Gang          | 7.25" |        |