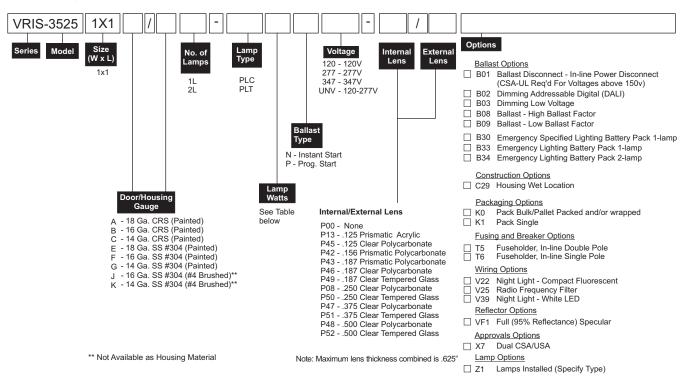

# Ordering

Model Numbers relate to specific designs, refer to product photo and Dimension sections for additional details.