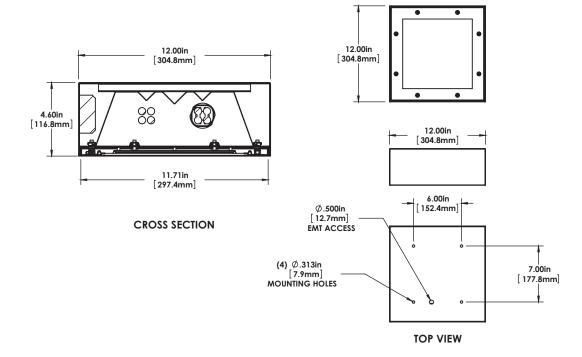

## **Dimensions**

20170403

| Project         |  |
|-----------------|--|
| Туре            |  |
| Date            |  |
| Product<br>Code |  |
| Approved by     |  |