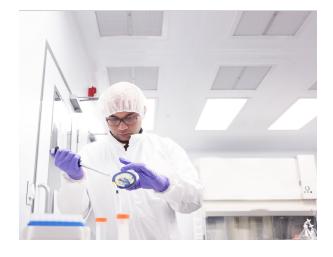

# Walk All Over Certolux's CRTW Luminaire Designed for Cleanroom Applications!

The new CRTW from Certolux is a specification grade luminaire that is the perfect choice for cleanrooms that use walkable composite ceiling systems. It provides serviceability from above the ceiling and works with a wide variety of ceiling types. The CRTW is designed for walking loads and rated for a static load of 800 pounds without damage.

The CRTW is UL Listed for wet locations, cleanroom rated ISO-3, certified dust tight and water resistant to IP65 for frequent rigorous cleaning practices. It has been tested according to ASTM-72 and E2322 for strength and load resistance.