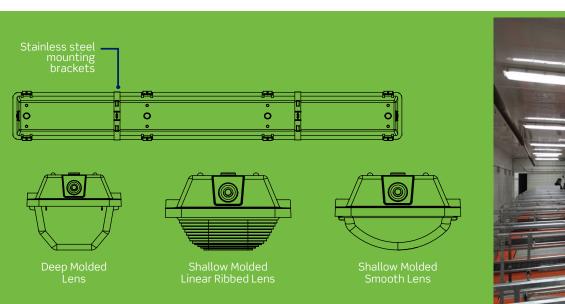

## Ideal for cleanroom and adverse environment.

The CRV series by Certolux is a specification-grade vapor resistant luminaire for industrial cleanrooms and other adverse environments.

It is particularly suited for corrosive and wet applications. The housing is glass reinforced polyester and together with the impact resistant lens options, makes this luminaire extremely durable. It can be surface or suspended (chain or cable) mounted and is IP65/IP66/IP67 certified, NEMA 4X rated. Options for use in Hazardous Locations are available.

CRV is DLC listed and delivers up to 140lm/W. It features an optional 120-347V driver for a higher level of flexibility.

- Designed for use with Grid, Drywall or Cleanroom Panel Ceilings
- Delivered lumens: 2,100 20,800 lm
- Standard smooth wipe-down flush lens
- ISO 60598 IP67 Certified
- NSF2 Splash Zone Certified
- Antimicrobial finished trims
- Listed Class I, II & III Div 2, for most models
- Celcon Plastic and Stainless Steel Latch Options