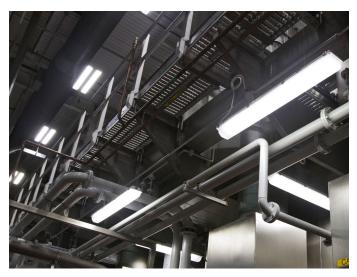

## Ideal for cleanroom and adverse environment.

The CRV series by Certolux is a specification-grade vapor resistant luminaire for industrial cleanrooms and other adverse environments.

It is particularly suited for corrosive and wet applications. The housing is glass reinforced polyester and together with the impact resistant lens options, makes this luminaire extremely durable. It can be surface or suspended (chain or cable) mounted and is IP65/IP66/IP67 certified, NEMA 4X rated. Options for use in Hazardous Locations are available.

CRV is DLC listed and delivers up to 140lm/W. It features an optional 120-347V driver for a higher level of flexibility.

- Designed for use with Grid, Drywall or Cleanroom Panel Ceilings
- Delivered lumens: 2,100 20,800 lm
- Standard smooth wipe-down flush lens
- ISO 60598 IP67 Certified
- NSF2 Splash Zone Certified
- Antimicrobial finished trims
- Listed Class I, II & III Div 2, for most models
- Celcon Plastic and Stainless Steel Latch Options