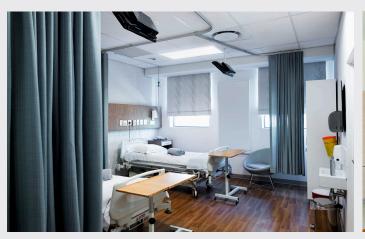

# Comfortable sealed ambient and exam lighting for the patient room and ICU.

The MD1U Patient Room by Certolux is designed as a sealed ambient and exam luminaire for hospitals, ASC's and urgent patient care facilities. It offers multiple lumen packages as well as a dimming bed interface options to support the various activities of a patient care space.

The standard antimicrobial one piece housing construction and triple gasketing provides a perfect solution for maintaining a clean patient care area even with frequent cleaning protocols.