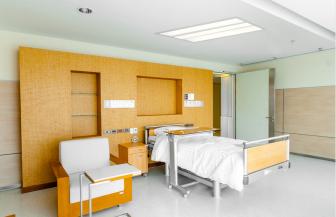

# Comfortable sealed ambient and exam lighting for the patient room and ICU.

The MD1U Patient Room by Certolux is designed as a sealed ambient and exam luminaire for hospitals, ASC's and urgent patient care facilities. It offers multiple lumen packages as well as a dimming bed interface options to support the various activities of a patient care space.

The standard antimicrobial one piece housing construction and triple gasketing provides a perfect solution for maintaining a clean patient care area even with frequent cleaning protocols.