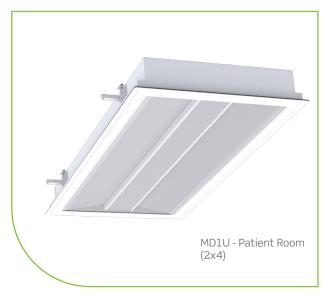

## MD1U Patient Room

# Comfortable sealed ambient and exam lighting for the patient room and ICU.

The MD1U Patient Room by Certolux is designed as a sealed ambient and exam luminaire for hospitals, ASC's and urgent patient care facilities. It offers multiple lumen packages as well as a dimming bed interface options to support the various activities of a patient care space.

The standard antimicrobial one piece housing construction and triple gasketing provides a perfect solution for maintaining a clean patient care area even with frequent cleaning protocols.