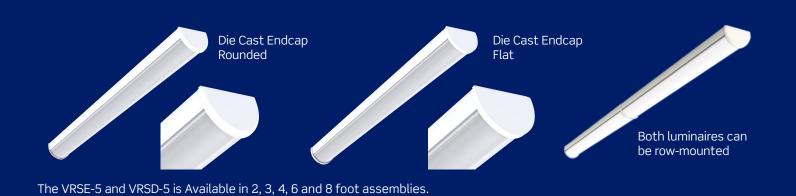

## The Unbreakable Luminaires

**Highlights:** 

Features:

• Fully illuminated appearance

• Sealed for long-life

Continuous Row mounting optionsReady for surface conduit connections

• Die-cast endcaps (Rounded and Flat)

Standard low voltage dimming (0-10v)

• Extruded aluminum housing

• ADA compliant design

• Durable 0.160 thick opal polycarbonate lens

Certolux's VRSE-5 and VRSD-5 are truly unbreakable luminiares. These highly durable LED architectural luminaires are of specification-grade construction and suited for high abuse applications. The housing is constructed from extruded aluminum with 2 die-cast end plates options. The polycarbonate lens and tamper resistant fasteners allow this unit to withstand high impact areas.