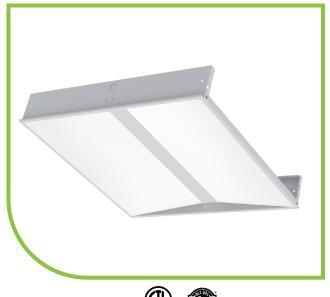

## **BEVEL**

## Form and function in one luminaire

Visioneering's new Bevel showcases a contemporary design that provides subtle architectural flair to any ceiling. This recessed troffer features two angled lenses and a flat center rail which add depth and visual comfort while providing excellent controls and integrated lighting technology options.

## **Features and Options:**

- Standard sizes: 1x4, 2x2, 2x4, 20x60
- Custom sizes available (consult factory)
- Standard low voltage dimming (0-10v)
- Dimming to 1% available