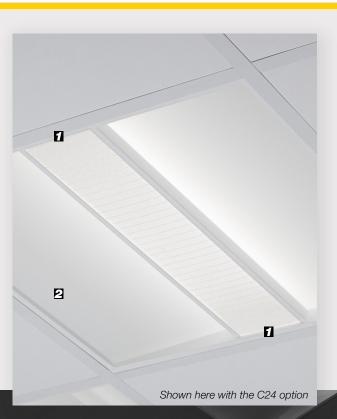

## ClearForm Sets the Mood

The ClearForm is a premium-grade, recessed, lay-in T-Bar luminaire featuring a single piece luminous lens.

Being one of our most popular fixtures, we've revisited the LRTG ClearForm to upgrade its functionality and design choices.

Combining its progressive design, proven performance and newly added features, the all new ClearForm sets the mood for any kind of professional environment.

Specifications and dimensions subject to change without notice. Consult your representative or check our website for any additional information.