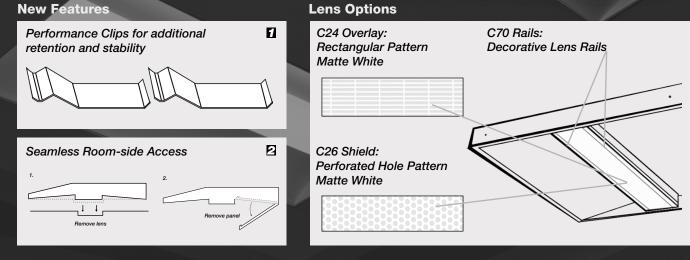

## ClearForm Sets the Mood

The ClearForm is a premium-grade, recessed, lay-in T-Bar luminaire featuring a single piece luminous lens.

Being one of our most popular fixtures, we've revisited the LRTG ClearForm to upgrade its functionality and design choices.

Combining its progressive design, proven performance and newly added features, the all new ClearForm sets the mood for any kind of professional environment.

Specifications and dimensions subject to change without notice. Consult your representative or check our website for any additional information.