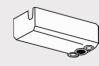

## **Brighter Than Ever**

The LBL-VL is a commercial-grade luminaire for low or high environments.

It offers new lumen options for higher output, impact resistant lens and energy saving sensor options with a contemporary design for commercial wrap.

Experience the even, low-glare illumination and soft curved design of the LBL-VL set at higher lumen outputs for full room visibility.

## **Product Features**

12000 & 24000 Lumen Package Options\*

24" / 48" / 96" Sizes

80+ CRI

0-10V dimming

1

Occupancy Sensor option with microwave technology

2