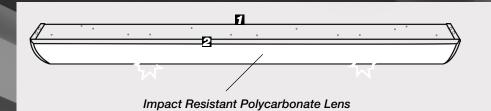

## **Brighter Than Ever**

The LBL-VL is a commercial-grade luminaire for low or high environments.

It offers new lumen options for higher output, impact resistant lens and energy saving sensor options with a contemporary design for commercial wrap.

Experience the even, low-glare illumination and soft curved design of the LBL-VL set at higher lumen outputs for full room visibility.

## **Product Features**

12000 & 24000 Lumen Package Options\*

24" / 48" / 96" Sizes

80+ CRI

0-10V dimming

1

Occupancy Sensor option with microwave technology

2