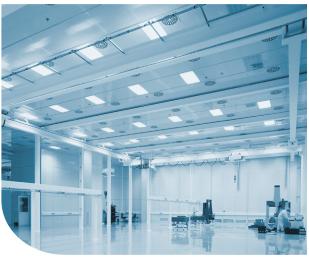

## Hitting the high note with Visioneering's LHBT luminaire.

The high and mighty LHBT by Visioneering is a high-performance recessed luminaire designed for lay-in low and high-bay applications. This luminaire is ideally suited for high ceiling applications in commercial offices, industrial environments, retail merchandising, educational spaces and many others. The LHBT delivers up to 30,000 lumens with an ambient operating temperature of up to 50°C.