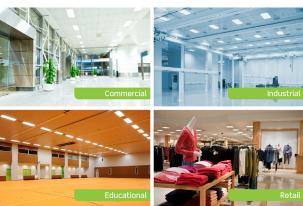

## Hitting the high note with Visioneering's LHBT luminaire.

The high and mighty LHBT by Visioneering is a high-performance recessed luminaire designed for lay-in low and high-bay applications. This luminaire is ideally suited for high ceiling applications in commercial offices, industrial environments, retail merchandising, educational spaces and many others. The LHBT delivers up to 30,000 lumens with an ambient operating temperature of up to 50°C.