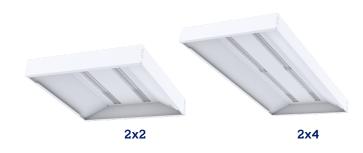

## Highlights:

- Configurations up to 30,000 lumens
- 50°C ambient operating temperature
- Available in 2x2 and 2x4
- Configurations with or without lens
- Wireguard option

For more information on the LHBT, visit www.viscor.com/LHBT