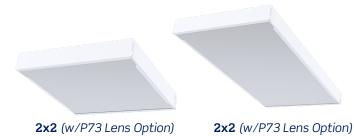

The LHBT's clean and simple design allows for field installation of a frosted lens and or wireguard option without the need for a doorframe.

## Highlights:

- Configurations up to 30,000 lumens
- 50°C ambient operating temperature
- Available in 2x2 and 2x4
- Configurations with or without lens
- Wireguard option

For more information on the LHBT, visit www.viscor.com/LHBT