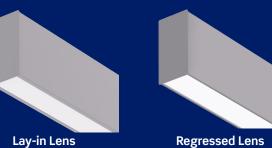

## LMEZ 3 (Direct/Indirect)

**Regressed Lens** (P33 Option)

**Inverted-V Lens** (P119 Option)