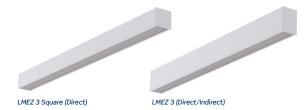

# Architectural Linear Lighting showcasing simplicity with versatility.

Visioneering's LMEZ 3 linear architectural luminaires combine clean lines and contemporary design with low-maintenance performance. The LMEZ 3 Square (Direct) and LMEZ 3 (Direct/Indirect) profiles feature multiple configurations and options suited for applications such as offices, classrooms, libraries, retail stores, supermarkets and more.

#### LMEZ 3 Square (Direct)

- 3" x 3" profile
- Compact Square Design
- Even direct illumination

### LMEZ 3 (Direct/Indirect)

(Standard)

- 3" x 4" profile
- Wide range of direct/indirect distribution options
- Available with independent up/down circuiting