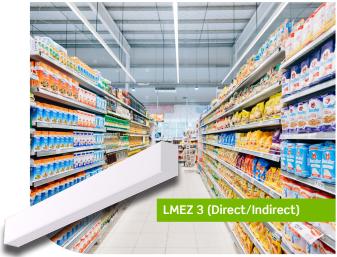

# Architectural Linear Lighting showcasing simplicity with versatility.

Visioneering's LMEZ 3 linear architectural luminaires combine clean lines and contemporary design with low-maintenance performance. The LMEZ 3 Square (Direct) and LMEZ 3 (Direct/Indirect) profiles feature multiple configurations and options suited for applications such as offices, classrooms, libraries, retail stores, supermarkets and more.

## LMEZ 3 (Direct/Indirect)

**Regressed Lens** (P33 Option)

**Inverted-V Lens** (P119 Option)

### LMEZ 3 (Direct/Indirect)

(Standard)

- 3" x 4" profile
- Wide range of direct/indirect distribution options
- Available with independent up/down circuiting