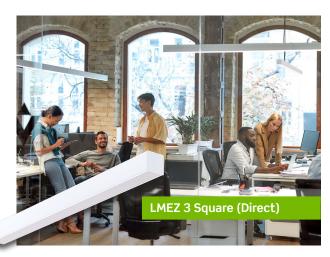

# Architectural Linear Lighting showcasing simplicity with versatility.

Visioneering's LMEZ 3 linear architectural luminaires combine clean lines and contemporary design with low-maintenance performance. The LMEZ 3 Square (Direct) and LMEZ 3 (Direct/Indirect) profiles feature multiple configurations and options suited for applications such as offices, classrooms, libraries, retail stores, supermarkets and more.

#### LMEZ 3 Square (Direct)

- 3" x 3" profile
- Compact Square Design
- Even direct illumination