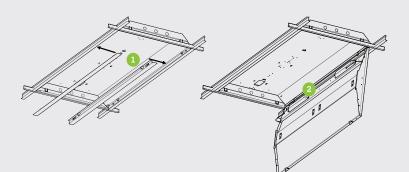

#### **Quick & Easy Installation**

- Slide the precision formed steel frame angle brackets under the fixture between the T-Bar.
- 2 Attach the door frame assembly kit using the T-Hinges.
- 3 Connect the power using quick disconnects.
- 4 Raise door frame into place and close with cam latches.