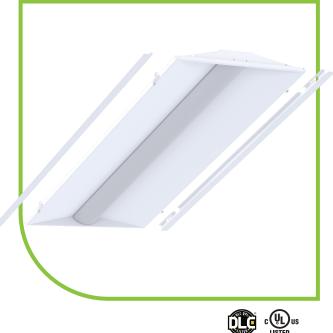

# **LRK-TRH Retrofit Kit**

### **Retrofit it Your Way!**

Visioneering's new LRK-TRH LED troffer retrofit kit provides the flexibility to tailor a solution for your challenge.

From unique sizes, custom lumen packages, a wide range of controls and the latest in LED technology, the TRH provides un-matched customization. Not only will you benefit with enhanced light quality, but now you can improve occupant comfort, productivity, and space utilization with options like:

- Intellect Solo & Wireless
- BIOS Circadian Lighting
- Tunable White
- IOT Ready
- Daylight Harvesting
- 80+ and 90+ CRI Occupancy Sensing

Metric & Custom Sizes

Custom Lumen Packages

- Features:
  - Standard sizes: 1x4, 2x2, and 2x4
  - Metric and non-standard sizes available
  - Ouick hassle free installation under 5 mins
  - Simple design to avoid plenum disruption