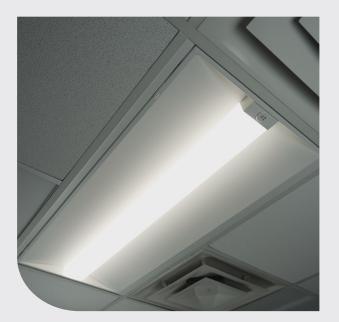

### **Retrofit it Your Way!**

Visioneering's new LRK-TRH LED troffer retrofit kit provides the flexibility to tailor a solution for your challenge.

From unique sizes, custom lumen packages, a wide range of controls and the latest in LED technology, the TRH provides un-matched customization. Not only will you benefit with enhanced light quality, but now you can improve occupant comfort, productivity, and space utilization with options like:

#### **Applications:**

- Office Areas Hospitals
  - Retail Stores Nursing Homes
- Classrooms