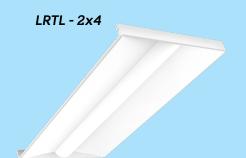

### Where Value Meets Performance

Featuring a classic center-basket design and sleek curved reflectors, the LRTL recessed commercial troffer exudes elegance, making it the perfect addition to elevate any space. It also boasts exceptional efficiency, matching or surpassing 130 lumens per watt. Experience complete control over your lighting environment with standard low voltage 0-10V dimming, allowing you to effortlessly adjust the brightness down to 10%.

#### **Product Features**

- ≥ 130 lumens per watt
- Shallow Design
- 80+ and 90+ CRI
- Standard 0-10V 10% dimming

The LRTL luminaire meets the rigorous standards set by DLC for energy efficiency and lighting quality.