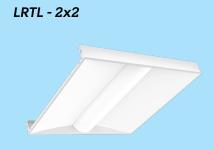

### Where Value Meets Performance

Featuring a classic center-basket design and sleek curved reflectors, the LRTL recessed commercial troffer exudes elegance, making it the perfect addition to elevate any space. It also boasts exceptional efficiency, matching or surpassing 130 lumens per watt. Experience complete control over your lighting environment with standard low voltage 0-10V dimming, allowing you to effortlessly adjust the brightness down to 10%.

#### **Product Features**

- ≥ 130 lumens per watt
- Shallow Design
- 80+ and 90+ CRI
- Standard 0-10V 10% dimming

The LRTL luminaire meets the rigorous standards set by DLC for energy efficiency and lighting quality.