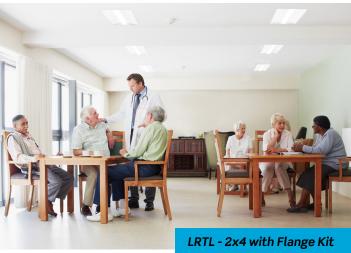

With its shallow design, installation of the LRTL luminaire is a breeze, seamlessly fitting into a wide range of applications. Whether it's offices, retail spaces, educational institutions, or healthcare facilities, the LRTL proves its versatility and adaptability, catering to your specific lighting requirements.

#### **Applications**

- Office Areas
- Retail Stores
- Nursing Homes
- Educational Facilities and Classrooms
- Hospital Spaces
- Libraries and more