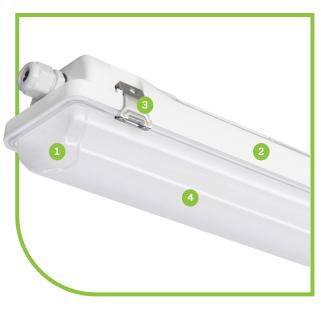

### Features:

- UV Stabilized Polycarbonate Diffuser
- 2 5VA Material (Highest Frame Rating)
- 3 Stainless Steel Latches (Standard)
- 4 Delivers up to 150 lm/W