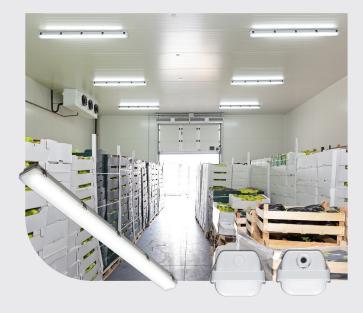

# Achieving the Seal of Approval for Wet and Dusty Environments

Visoneering's LSVB features a robust design, ideal for use in environments vulnerable to moisture or dust. The rugged impact-resistant polycarbonate housing and frosted lens are UV-stabilized and fastened with 304 stainless steel latches. The LED tray is tethered and captive to the lens, making it easy to install and service on-site. The LSVB's wet location and IP66 rating make it a great solution for parking garages, warehouses, stairwells, cold storage, and much more.

# **Applications:**

- Canopies
- Cold Storage Facilities
- Garage and Workshops
- Dusty and Wet Environments