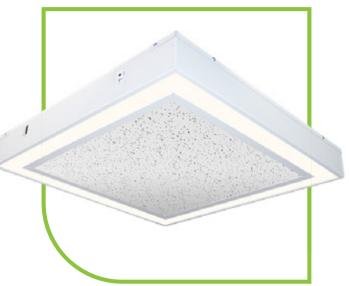

# **Define Your Space**

### with the Outline™ Series

Create recessed silhouettes with the Outline™ (OTL) Series of O, U, L, and I geometrically shaped Visioneering luminaires.

Featuring a single continuous lens and multiple configurable options, the Outline<sup>™</sup> Series combines modern styling with high visual comfort.

#### Features:

- Lumen Packages: 500 / 1000 / 2000
- Standard low voltage dimming (0-10v)
- Multiple configurations available
- Available with a flush lens
- Designed for T-Bar applications
- Flange kit available for hard ceilings