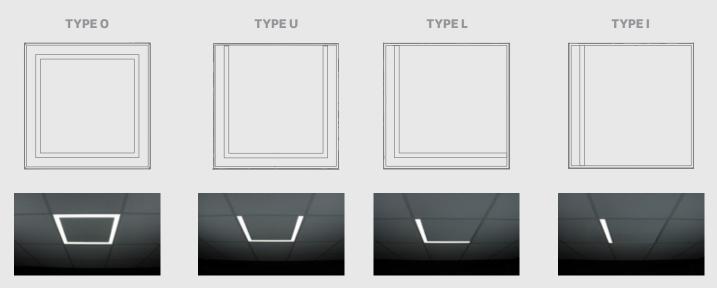

## Range of Type Configurations:

Versatile, architectural and easy to install configurations. Designed for easy placement of drywall tile. Drywall tile measurements provided.

\*Type I is available in additional configurations, reference website to see more. \*\*Ceiling tile is not included with Outline™ luminaires.