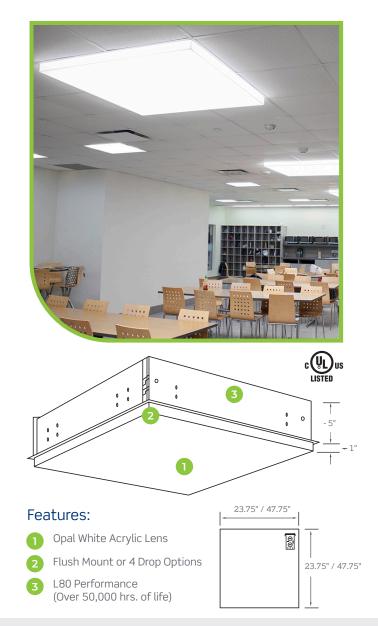

# Quadra Drop Lens

## Designed for Commercial & Architectural Applications

Visoneering's Quadra Architectural Drop Lens luminaire is fabricated with an opal white acrylic lens designed for even illumination across the entire surface. The Quadra is available in flush mount, 1", 2", 3" or 4" drop lens options. It's ideal for office lounge areas, hotels, hallways, lobbies, and retail applications. Our Quadra luminaire features clean and crisp corners with no visible hardware which enhances the architectural appeal of any modern space.

The Quadra is specifically designed for recessed applications and rated to deliver L80 performance, over 50,000 hours.

### Specifications:

- Lumen Packages: 2000 / 3000 / 4000
- Enhanced, uniform lighting delivers a balanced amount of light
- Standard low voltage dimming (0-10v)
- For use in insulated ceilings
- Drop Lens Sizes: 1, 2, 3, and 4 inches
- Available with a flush lens
- Designed for T-Bar applications
- Flange kit available for hard ceilings