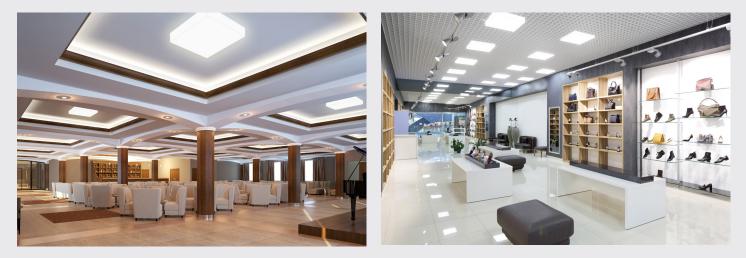

## Designed for Commercial & Architectural Applications

Visoneering's Quadra Architectural Drop Lens luminaire is fabricated with an opal white acrylic lens designed for even illumination across the entire surface. The Quadra is available in flush mount, 1", 2", 3" or 4" drop lens options. It's ideal for office lounge areas, hotels, hallways, lobbies, and retail applications. Our Quadra luminaire features clean and crisp corners with no visible hardware which enhances the architectural appeal of any modern space.