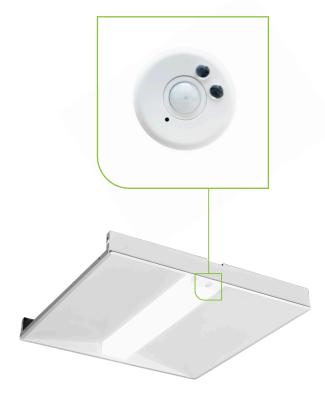

## Intelligent LED Luminaires featuring Leviton Intellect Control System

Viscor, a Leviton company now offers 6 Intellect enabled smart luminaires with 2 control options.

Select the control option that best fits your needs. Choose from a simple stand-alone solution like Intellect Solo or for, a more advanced lighting control system, use Intellect Wireless. These luminaires feature a stand-alone occupancy sensor with daylight harvesting or a wireless occupancy/daylight sensor that integrates into the new Intellect wireless control system.

\*Shown here with the LRTH

#### Features:

- Standard low voltage dimming (0-10v)
- Factory installed Intellect occupancy/daylight sensor (reducing cost on labor and wiring)