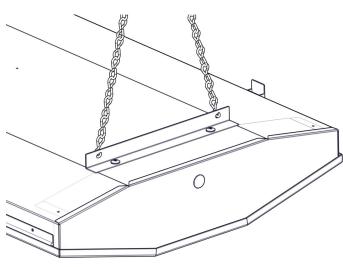

## **KIT00061**

L-BRACKET (2 pieces) CHAIN JACK (2 pieces at 4ft.) FASTENERS 1/4-20 x 5/8" Long (4 pieces)

The Viscor Group