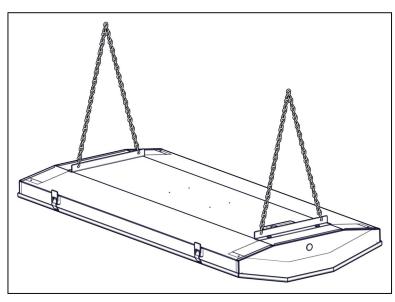

## **KIT00061**

L-BRACKET (2 pieces) CHAIN JACK (2 pieces at 4ft.) FASTENERS 1/4-20 x 5/8" Long (4 pieces)

The Viscor Group