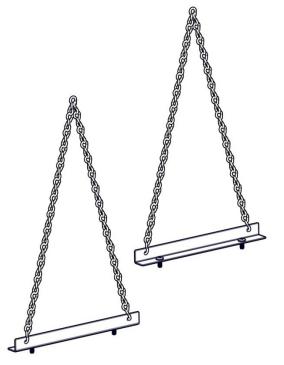

## **KIT00061**

L-BRACKET (2 pieces) CHAIN JACK (2 pieces at 4ft.) FASTENERS 1/4-20 x 5/8" Long (4 pieces)

The Viscor Group