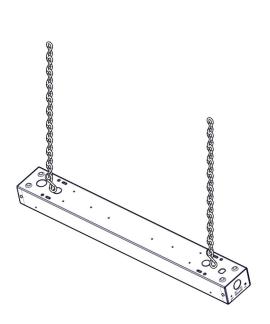

# **KIT00001**

CHAIN SET (2) 4FT.M10 W/ S-HOOKS (4)

| CHAIN  | KIT PART |
|--------|----------|
| LENGTH | NUMBER   |
| 48"    | KIT00001 |