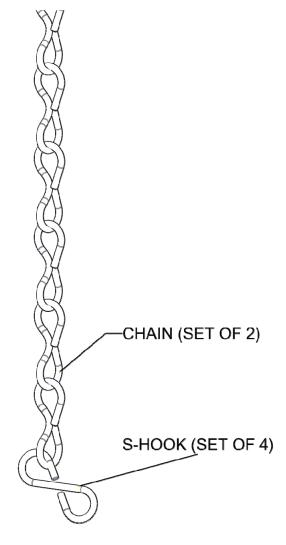

# **KIT00001**

CHAIN SET (2) 4FT.M10 W/ S-HOOKS (4)

| CHAIN  | KIT PART |
|--------|----------|
| LENGTH | NUMBER   |
| 48"    | KIT00001 |