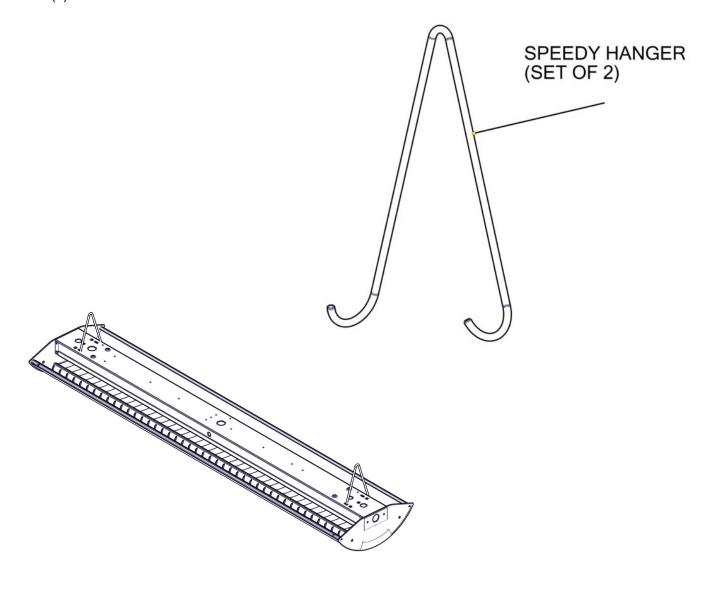

ted by a qualified licensed electrician in accordance with local and National/Canadian Electrical Code.
- Ensure supply voltage corresponds with the correct ballast/driver voltage.
- Avoid exposing wiring to metal edges and sharp objects.
- Ensure that the luminaire is properly grounded to prevent electric hazards.

### Fire:

- Keep flammable and combustible materials away from the light source and/or lens.
- Use correctly rated supply conductors as indicated by product labeling.

#### Burn:

Allow luminaire to cool before handling luminaire.

#### Personal Injury:

- Wear safety glasses and gloves when handling the luminaire to avoid physical injury.
- Avoid direct eye contact with light source.
- Always support the weight of the luminaire.

## KIT00002

MOUNTING SPEEDY HANGERS (2).M23