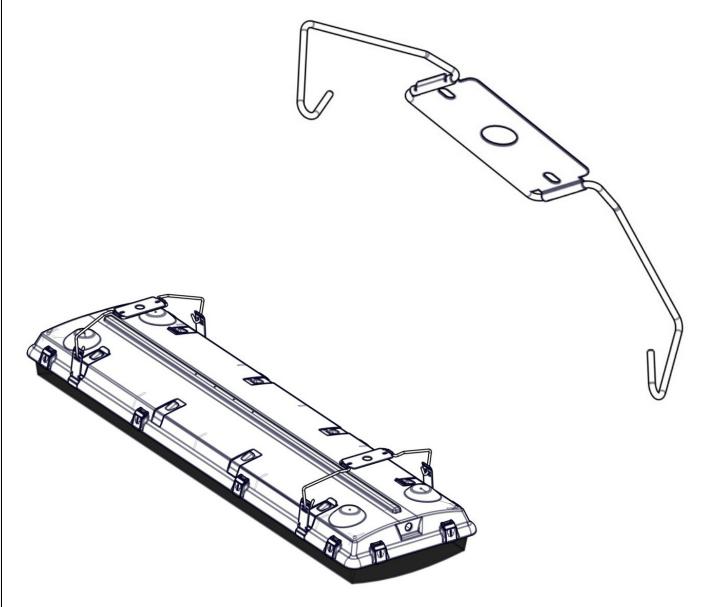

### KIT00013

MOUNTING CEILING PLATE W/ WIREFORM.M39 (x 2 pieces)

The Viscor Group