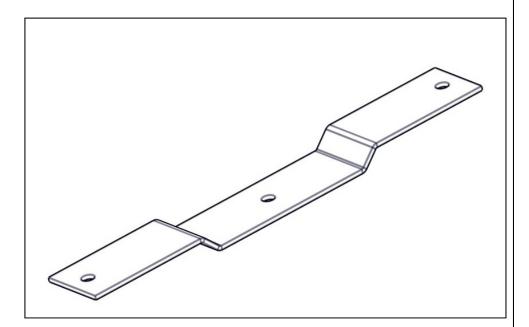

### KIT00015

MOUNTING BRACKETS FOR SVA/VHL.M06 (x 2 pieces)

2 pieces of 1/4-28 HEX NUTS (incl.)