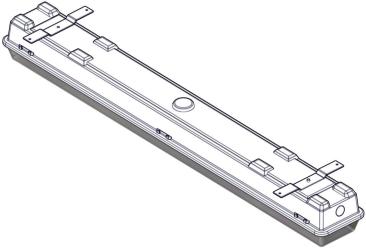

### KIT00015

MOUNTING BRACKETS FOR SVA/VHL.M06 (x 2 pieces)

2 pieces of 1/4-28 HEX NUTS (incl.)