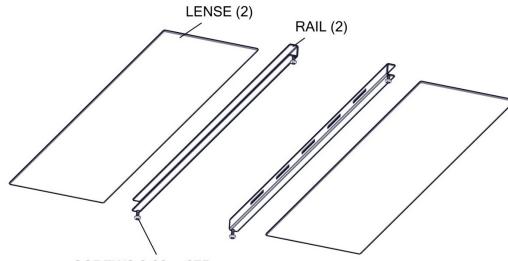

## **KIT00032**

LENS AND RAIL MOUNTING KIT

# Compatible with Series; **LHBC**

| MODEL<br>CONFIGURA-<br>TION | KIT PART<br>NUMBER |
|-----------------------------|--------------------|
| LHBC24-P05                  | KIT00032           |
| LHBC48-P05                  | KIT00033           |
| LHBC24-P07                  | KIT00034           |
| LHBC48-P07                  | KIT00035           |
| LHBC24-P73                  | KIT00036           |
| LHBC48-P73                  | KIT00037           |
| LHBC24-P82                  | KIT00068           |
| LHBC48-P82                  | KIT00067           |

SCREWS 8-32 x .375 ZINC PAN-HD.QUADREX (4)

The Viscor Group