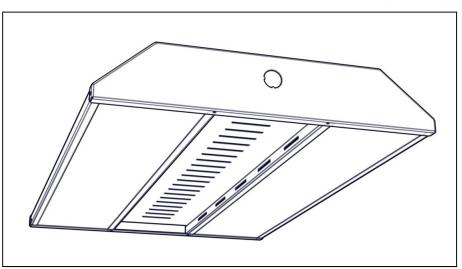

## **KIT00032**

LENS AND RAIL MOUNTING KIT

# Compatible with Series; **LHBC**

| MODEL<br>CONFIGURA-<br>TION | KIT PART<br>NUMBER |
|-----------------------------|--------------------|
| LHBC24-P05                  | KIT00032           |
| LHBC48-P05                  | KIT00033           |
| LHBC24-P07                  | KIT00034           |
| LHBC48-P07                  | KIT00035           |
| LHBC24-P73                  | KIT00036           |
| LHBC48-P73                  | KIT00037           |
| LHBC24-P82                  | KIT00068           |
| LHBC48-P82                  | KIT00067           |