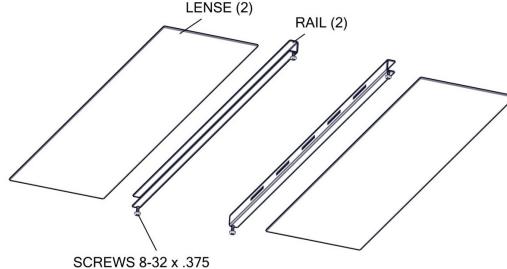

# KIT00033

P05 Clear Acrylic P05 LENS AND RAIL MOUNTING

Compatible with Series; **LHBC** 

| MODEL<br>CONFIGURA-<br>TION | KIT PART<br>NUMBER |
|-----------------------------|--------------------|
| LHBC48-P05                  | KIT00033           |

ZINC PAN-HD.QUADREX (4)

The Viscor Group