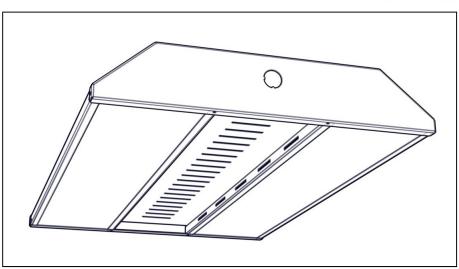

# KIT00033

P05 Clear Acrylic P05 LENS AND RAIL MOUNTING

Compatible with Series; **LHBC** 

| MODEL<br>CONFIGURA-<br>TION | KIT PART<br>NUMBER |
|-----------------------------|--------------------|
| LHBC48-P05                  | KIT00033           |