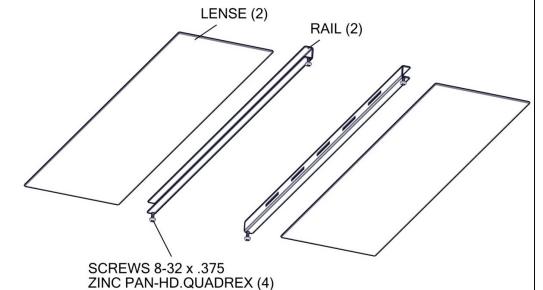

## KIT00034

P07 LENS AND RAIL MOUNTING

Compatible with Series; LHBC

| MODEL<br>CONFIGURA-<br>TION | KIT PART<br>NUMBER |
|-----------------------------|--------------------|
| LHBC24-P07                  | KIT00034           |