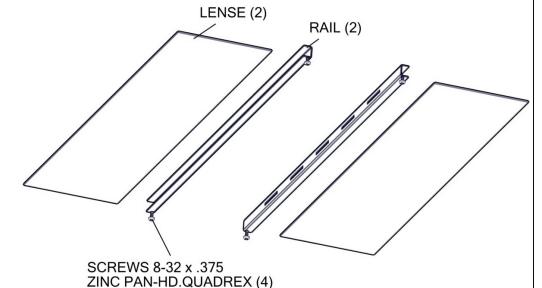

## KIT00035

P07 LENS AND RAIL MOUNTING

Compatible with Series; LHBC

| MODEL<br>CONFIGURA-<br>TION | KIT PART<br>NUMBER |
|-----------------------------|--------------------|
| LHBC48-P07                  | KIT00035           |

P07 Clear Polycarbonate

The Viscor Group