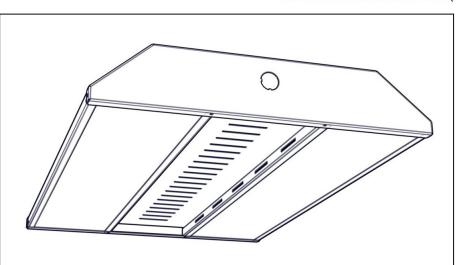

## KIT00035

P07 LENS AND RAIL MOUNTING

Compatible with Series; LHBC

| MODEL<br>CONFIGURA-<br>TION | KIT PART<br>NUMBER |
|-----------------------------|--------------------|
| LHBC48-P07                  | KIT00035           |

P07 Clear Polycarbonate

The Viscor Group