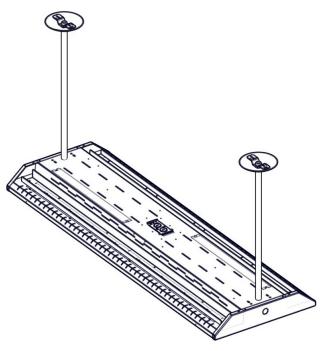

## KIT00053

MOUNTING STEM & CANOPY SET 3/8"IP (2) .M26

| PENDANT | KIT PART |
|---------|----------|
| LENGTH  | NUMBER   |
| 72"     | KIT00053 |

The Viscor Group