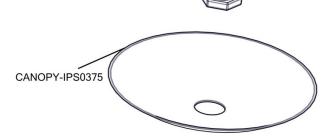

## KIT00053

MOUNTING STEM & CANOPY SET 3/8"IP (2) .M26

| PENDANT | KIT PART |
|---------|----------|
| LENGTH  | NUMBER   |
| 72"     | KIT00053 |

The Viscor Group