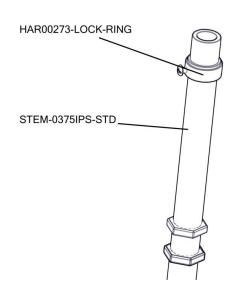

## KIT00053

MOUNTING STEM & CANOPY SET 3/8"IP (2) .M26

| PENDANT | KIT PART |
|---------|----------|
| LENGTH  | NUMBER   |
| 72"     | KIT00053 |

The Viscor Group