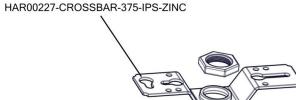

## KIT00053

MOUNTING STEM & CANOPY SET 3/8"IP (2) .M26

| PENDANT | KIT PART |
|---------|----------|
| LENGTH  | NUMBER   |
| 72"     | KIT00053 |

The Viscor Group