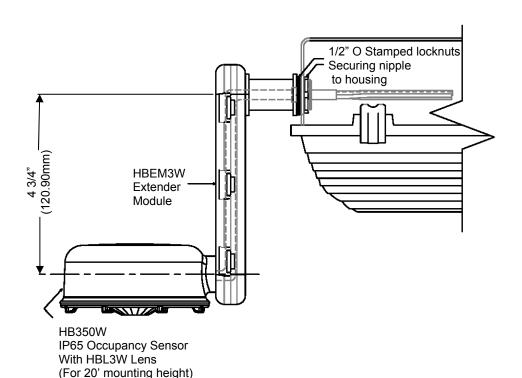

## **KIT00065**

MOTION SENSOR FOR WET **LOCATIONS** 

|                                 | KIT PART<br>NUMBER |
|---------------------------------|--------------------|
| 120/277 VAC Sensor Module (UNV) | KIT00065           |