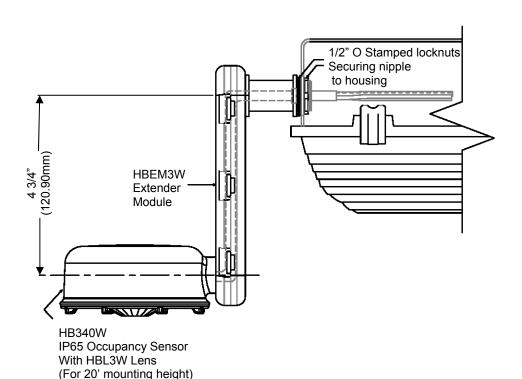

## **KIT00066**

MOTION SENSOR FOR WET **LOCATIONS** 

|                                 | KIT PART<br>NUMBER |
|---------------------------------|--------------------|
| 347/480 VAC Sensor Module (UN4) | KIT00066           |