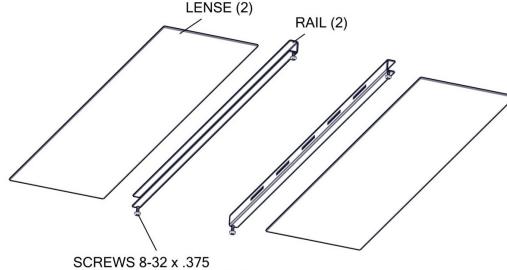

## **KIT00067**

P82 White Translucent Acrylic P82 LENS AND RAIL MOUNTING

Compatible with Series; **LHBC** 

| MODEL<br>CONFIGURA-<br>TION | KIT PART<br>NUMBER |
|-----------------------------|--------------------|
| LHBC48-P82                  | KIT00067           |