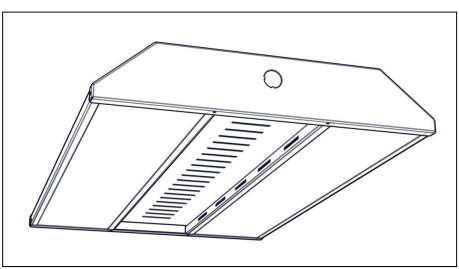

## **KIT00067**

P82 White Translucent Acrylic P82 LENS AND RAIL MOUNTING

Compatible with Series; **LHBC** 

| MODEL<br>CONFIGURA-<br>TION | KIT PART<br>NUMBER |
|-----------------------------|--------------------|
| LHBC48-P82                  | KIT00067           |