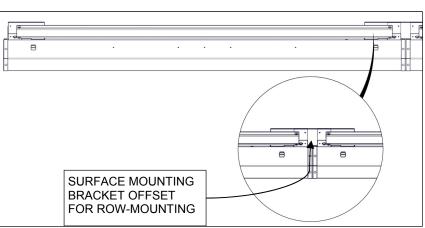

> No.8 x 3/8-inch (8 pcs.)

**SURFACE MOUNTING** BRACKET (2 pcs.)

NOTE: (Note: only for use in surface mount, complete with KIT00079)

WHITE PERFORATED **DEBRIS SHIELD** (2 pcs.)