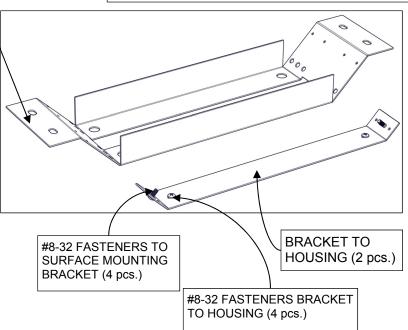

> No.8 x 3/8-inch (8 pcs.)

**SURFACE MOUNTING** BRACKET (2 pcs.)

NOTE: (Note: only for use in surface mount, complete with KIT00079)

WHITE PERFORATED **DEBRIS SHIELD** (2 pcs.)