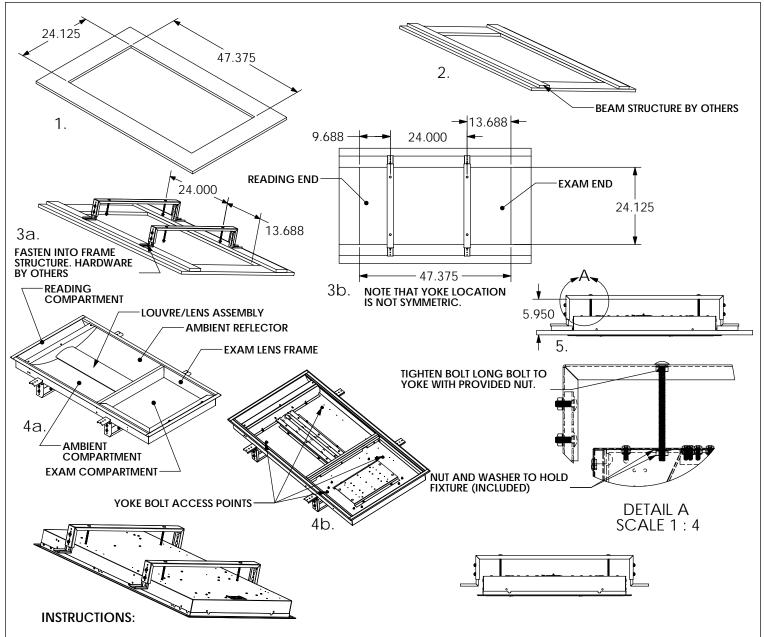

- 1. PROVIDE CEILING CUT-OUT AT 24-1/8" x 47-3/8"
- 2. PROVIDE APPROPRIATE BEAM STRUCTURE TO SUPPORT FIXTURE.
- INSTALL YOKES IN OPENING, 24" APART. (CENTRE-CENTRE OF BOLTS)
  - 3a. NOTE THAT THE YOKE POSITION IS NOT SYMMETICAL ALONG LENGTH OF FIXTURE.
  - 3b. DIMENSIONS GIVEN WITH REFERENCE TO CUT-OUT OPENING
- 4. DISSASSEMBLE FIXTURE TO HAVE ACCESS TO YOKE MOUNTING POINTS.
  - 4a. REMOVE LENS ASSEMBLY (PRESSURE FIT ON STUDS), AMBIENT REFLECTORS (3 SCREWS EACH).
     REMOVE EXAM DOOR FRAME (ROTATE 2 LATCHES), REMOVE THE DRIVER COVERS (2 NUTS EACH)
  - 4b. LOCATION OF 4 YOKES SCREW/THREADED ROD POINTS.
- 5. ADJUST BRACKETS SO INSIDE CEILING SURFACE TO INSIDE EDGE IS APPROX 5.95". AFTER ADJUSTMENTS ARE MADE ON FIRST UNIT, REPEAT PROCESS FOR REMAINING FIXTURES.
- 6. INSTALL FIXTURE INTO OPENING, INSERTING BOLTS IN FOUR HOLES ON TOP OF FIXTURE. FASTEN IN PLACE WITH PROVIDED NUT AND WASHERS (4 EA PER UNIT). TIGHTEN UNTIL FIXTURE IS TIGHT TO CEILING SURFACE.
- 7. RE-ASSEMBLE THE FIXTURE IN REVERSE ORDER FROM STEP 4.