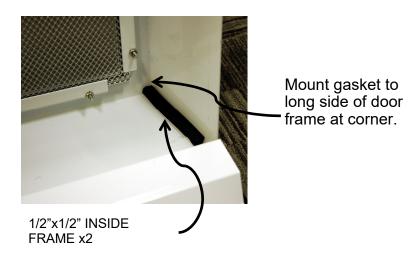

l edges and sharp objects.
- Ensure that the luminaire is properly grounded to prevent electric hazards.

#### Fire:

- Keep flammable and combustible materials away from the light source and/or lens.
- Use correctly rated supply conductors as indicated by product labeling.

### Burn:

Allow luminaire to cool before handling luminaire.

## Personal Injury:

- Wear safety glasses and gloves when handling the luminaire to avoid physical injury.
- Avoid direct eye contact with light source.
- Always support the weight of the luminaire.

Viscor is not responsible for any injuries due to the improper installation or handling of its products.

### **End View**















# **VRS 4022 Gasket Location Installation Instruction ERP # IIS00213**

# **End View**



## Door Frame in open position



## Top View



The Viscor Group