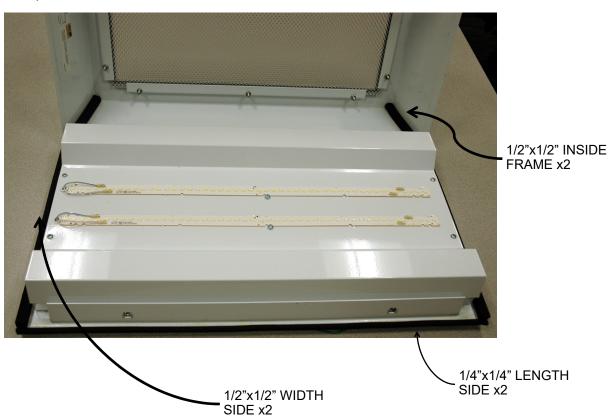

rp objects.
- Ensure that the luminaire is properly grounded to prevent electric hazards.

#### Fire:

- Keep flammable and combustible materials away from the light source and/or lens.
- Use correctly rated supply conductors as indicated by product labeling.

### Burn:

Allow luminaire to cool before handling luminaire.

## Personal Injury:

- Wear safety glasses and gloves when handling the luminaire to avoid physical injury.
- Avoid direct eye contact with light source.
- Always support the weight of the luminaire.

Viscor is not responsible for any injuries due to the improper installation or handling of its products.

### **End View**















# **VRS 4022 Gasket Location Installation Instruction ERP # IIS00213**

# **End View**



## Door Frame in open position



## Top View



The Viscor Group