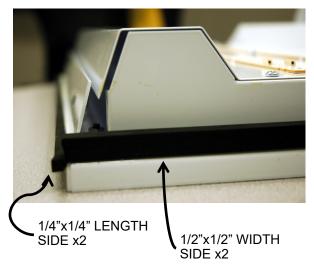

e.
- Avoid exposing wiring to metal edges and sharp objects.
- Ensure that the luminaire is properly grounded to prevent electric hazards.

#### Fire:

- Keep flammable and combustible materials away from the light source and/or lens.
- Use correctly rated supply conductors as indicated by product labeling.

### Burn:

Allow luminaire to cool before handling luminaire.

## Personal Injury:

- Wear safety glasses and gloves when handling the luminaire to avoid physical injury.
- Avoid direct eye contact with light source.
- Always support the weight of the luminaire.

Viscor is not responsible for any injuries due to the improper installation or handling of its products.

### **End View**















# **VRS 4022 Gasket Location Installation Instruction ERP # IIS00213**

# **End View**



## Door Frame in open position



## Top View



The Viscor Group