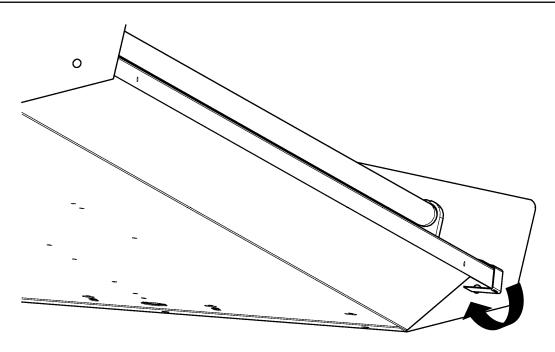

Fig.1

Cont'd on next

# **FHBK Series Bracket Installation Instructions ERP: IIS00275**

2) Bend tab with finger 90 degree, repeat on other side. Do same for the other end and installation of bracket is complete.