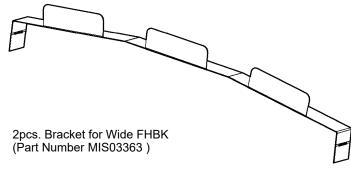

Parts list for either the FHBK Wide or FHBK Narrow version. Installation for both brackets will vary depending what size version exists in the field. Installation can be applied the same to either part number MIS03774 or MIS03363