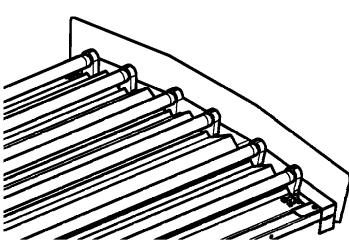

# **FHBK Series Bracket Installation Instructions ERP: IIS00275**

2) Bend tab with finger 90 degree, repeat on other side. Do same for the other end and installation of bracket is complete.