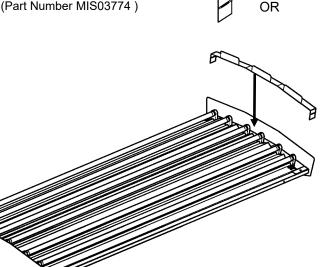

Parts list for either the FHBK Wide or FHBK Narrow version. Installation for both brackets will vary depending what size version exists in the field. Installation can be applied the same to either part number MIS03774 or MIS03363

Fig.1

Cont'd on next