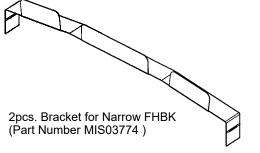

Parts list for either the FHBK Wide or FHBK Narrow version. Installation for both brackets will vary depending what size version exists in the field. Installation can be applied the same to either part number MIS03774 or MIS03363