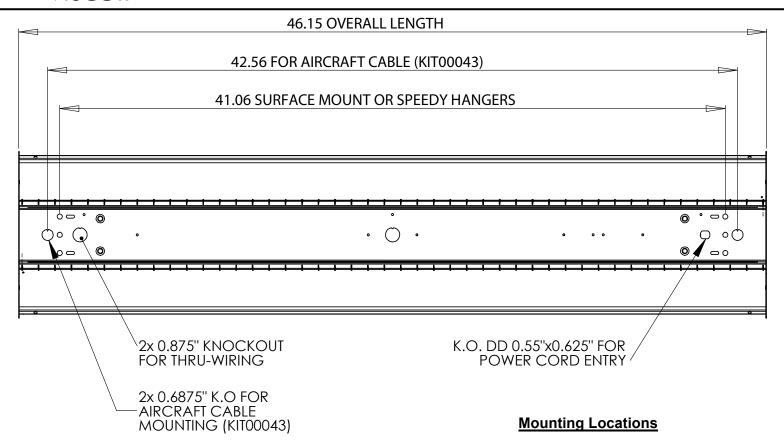

## **Mounting Notes:**

Knock-outs are provided for stem-mounting. Mounting holes are provided. Optional aircraft cable assemblies and canopy sets are available. Optional V (Speedy) hangers with chain available. See Ordering Key.

# **Instructions**

- 1. Choose one of the mounting accessories (ordered separately).
- 2. Secure fixture by suspension or onto mounting surface with appropriate hardware (by others).
- 3. Connect ground wire from electrical supply to the ground wire on the luminaire or to the ground screw located on the luminaire.
- Connect electrical supply wires to the corresponding wires from the luminaire, according to NEC or local codes.

#### Mounted Accessories (Ordered Separately) KITOOOO Croady Hangers (2) M22

| K1100002 | Speedy Hangers (2).W23                                                   |
|----------|--------------------------------------------------------------------------|
| KIT00003 | Stem & Canopy Set 3/8"IP (2) 4ft.M26                                     |
| KIT00021 | Mounting Suspension Set (Speedy Hangers/48" Chains).M30                  |
| KIT00043 | Aircraft Cable & Canopy Set (2) 4ft.M48 (Cord not included with the kit) |
| KIT00044 | Stem & Canopy Set Sloped Ceilings (2) 3ft.M29                            |
| KIT00045 | Stem & Canopy Set Sloped Ceilings (2) 4ft.M29                            |
| KIT00046 | Stem & Canopy Set Sloped Ceilings (2) 6ft.M29                            |
| KIT00047 | Stem & Canopy Set 3/8"IP (2) 2ft.M26                                     |
| KIT00048 | Stem & Canopy Set 3/8"IP (2) 1ft.M26                                     |
| KIT00050 | Stem & Canopy Set 3/8"IP (2) 3ft.M26                                     |
| KIT00053 | Stem & Canopy Set 3/8"IP (2) 6ft.M26                                     |
|          |                                                                          |