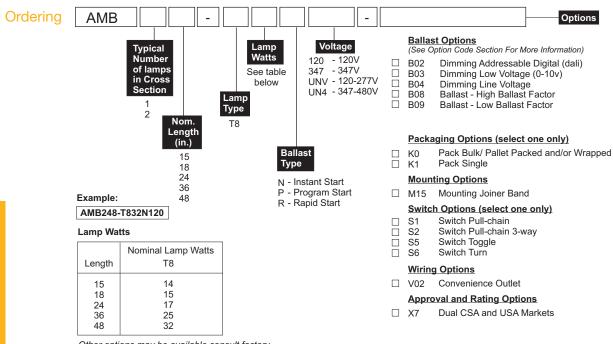

# **Options & Adders**

- Dimmable and Emergency ballast
- Turn switch
- Toggle switch
- · Pull chain switch
- Joiner band
- Convenience outlet

## Dimensions

| MO     | DEL    |                   |         |
|--------|--------|-------------------|---------|
| 1 LAMP | 2 LAMP | NOMINAL<br>LENGTH | Α       |
| 118    | 218    | 18"               | 18 1/4" |
| 124    | 224    | 24"               | 24 1/4" |
| 136    | 236    | 36"               | 36 1/4" |
| 148    | 248    | 48"               | 48 1/4" |