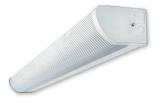

Ambassador

Premium-Grade Surface-Mounted Wall Vanity Luminaire

| Project | Application Features<br>Premium-grade, surface-mounted<br>indoor applications where low-glare<br>installation are required. |
|---------|-----------------------------------------------------------------------------------------------------------------------------|
| Туре    |                                                                                                                             |
| Date    |                                                                                                                             |
| Cat #   |                                                                                                                             |

# **Features**

- Available with 1 or 2 lamps (T8 configurations)
- Ribbed, white opal, acrylic wrap-around diffuser

## Applications

- Bathrooms
- Vanities
- Utility Areas
- Task Lighting
- Under Cabinets