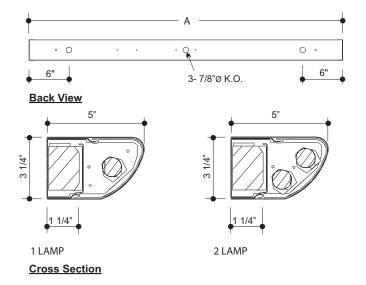

## Dimensions

| MO     | DEL    |                   |         |
|--------|--------|-------------------|---------|
| 1 LAMP | 2 LAMP | NOMINAL<br>LENGTH | Α       |
| 118    | 218    | 18"               | 18 1/4" |
| 124    | 224    | 24"               | 24 1/4" |
| 136    | 236    | 36"               | 36 1/4" |
| 148    | 248    | 48"               | 48 1/4" |

#### Mounting

Mounting holes are provided. Mounts over electrical junction box. Optional decorative joiner bands are available for when units are butted together.

### Construction

Die-formed, code gauge steel housing. One piece end caps fasten with single acorn type nut. Spot-welded for rigidity and clean appearance. Diffuser is retained by a grooved formation running the length of the fixture and is held in place on both ends by the end caps.