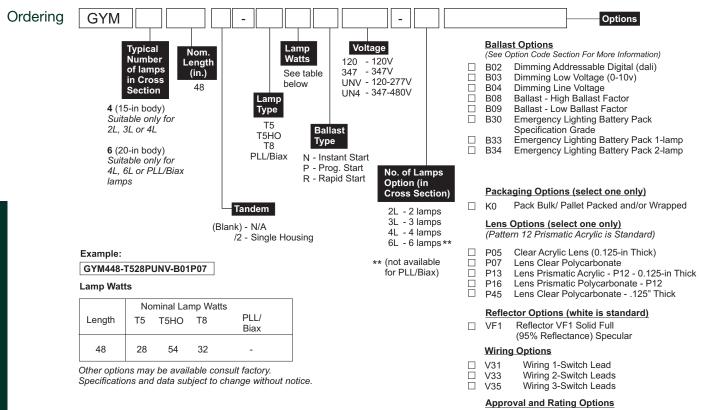

### **Options & Adders**

- Enhanced specular aluminum reflector with a minimum reflectance of 95%
- Multi-level switching
- Dimmable and Emergency ballast
- Polycarbonate diffuser
- Prismatic acrylic diffuser