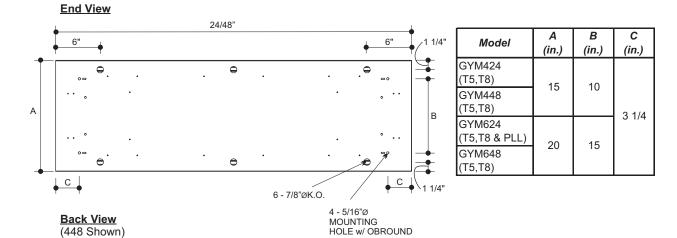

Mounting

Mounting holes are provided.

### Dimensions

| Project | GYM<br>Gymnasium                                           | VISIONEERING                                                                                                    |
|---------|------------------------------------------------------------|-----------------------------------------------------------------------------------------------------------------|
| Туре    | Specification-Grade Surface-Mounted Hinged Door Frame With | The second                                                                                                      |
| Date    | Wireguard Luminaire                                        |                                                                                                                 |
| Cat #   |                                                            | 1. Aliante and the second s |