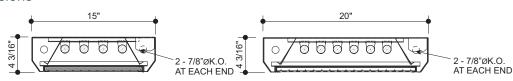

### Dimensions

| Project | GYM<br>Gymnasium                                           | VISIONEERING                                                                                                    |
|---------|------------------------------------------------------------|-----------------------------------------------------------------------------------------------------------------|
| Туре    | Specification-Grade Surface-Mounted Hinged Door Frame With | The second                                                                                                      |
| Date    | Wireguard Luminaire                                        |                                                                                                                 |
| Cat #   |                                                            | 1. Aliante and the second s |