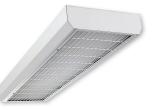

## GYM Gymnasium

Specification-Grade Surface-Mounted Hinged Door Frame With Wireguard Luminaire

| Project | A<br>Sp<br>wit |
|---------|----------------|
| Туре    |                |
| Date    | su             |
| Cat #   |                |

# Application Features

Specification-grade, surface-mounted ceiling luminaire. For use with indoor applications such as in commercial recreational/ multi-purpose facilities. This luminaire is suitable for surface or suspended-mounting individually or in continuous rows.

## Features

- Ideal for commercial recreation areas
- Shallow design
- Available with 2, 3, 4 or 6 lamps (T5,T8 and PLL/Biax configurations)
- Heavy-duty narrow cell (1 x 4) wireguard
- Surface, stem, or chain mountable
- Hinged frame retains wireguard with or without diffuser for easy maintenance
- Welded one-piece steel housing