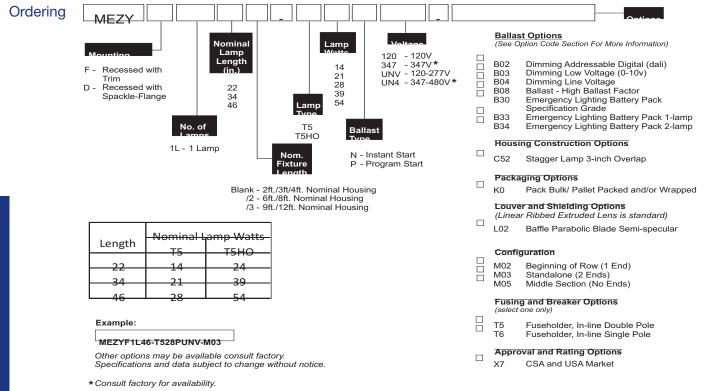

## MEZY MEZ Recessed Multi-Function

Specification-Grade Recessed Drywall Luminaire

| Project |   |
|---------|---|
| Туре    |   |
| Date    |   |
| Cat #   | Γ |