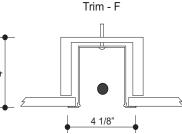

## Configuration

Spackle Flange (no trim) - D

| Project | ME   |
|---------|------|
| Туре    | Spec |
| Date    |      |
| Cat #   |      |