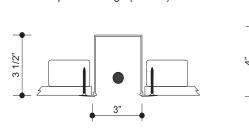

## Configuration

Spackle Flange (no trim) - D

| Project | ME   |
|---------|------|
| Туре    | Spec |
| Date    |      |
| Cat #   |      |